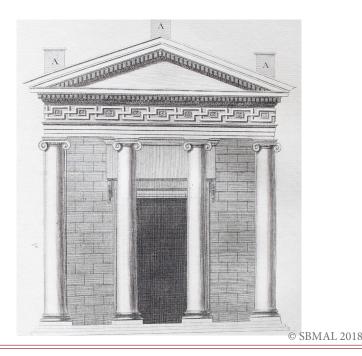

## Imported Colors

Bright colors and design were popular in California Mission decoration, and imported oil paints from Spain or the United States were the best type of paint for getting the brightest colors. Bright oranges, reds, and blues had to be imported from other places. But remember, 1812 was a bad year to order imported paints. The War

of 1812 disrupted the supply ships. While you wait for your supplies to arrive, complete the exercise below.

**Symmetry** was a popular part of design during the Mission Period. A line across a figure where the figure can be folded along that line into two matching parts is called a Line of Symmetry. Draw a line of symmetry in the architectural drawing below: