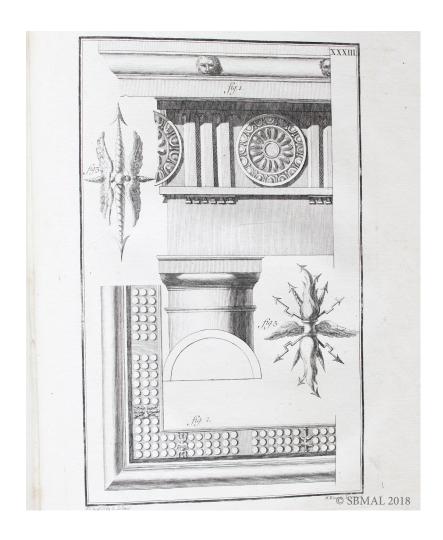

## Decorative Doorway

The space around doorways was often painted with floral or patterned designs. Much of the inspiration for painted decoration came from books which taught about European and Roman designs. Native Peoples were also skilled artists. You can see their influence throughout the missions in symbols like the deer figure that

holds a bow and arrow above a doorway at Mission San Fernando.

Before an artist could paint, the walls were covered with a white plaster, or paste. They would then scratch out the intended design with a sharp tool or use a stencil with a design already cut out. The artist could then begin painting. Artists also used a technique called marbelizing to decorate the walls. Marble or stone was popular in buildings in Europe but was not available in California, so artists tried to make the walls look like marble with paint.

### Local Colors

Bright colors and design were popular in the decoration of California Missions. Local sources of minerals were used to create paints for decorating. Minerals make up rocks, sand, and soil. They are an inorganic material, meaning they aren't made from plants or animals. Yellow colors were made using ochre, a type of clay, and

green colors were often made using copper found in rocks. Muted or dull red colors could be sourced from iron ore or cinnabar. The only non-mineral color used was black, which was created from charcoal or soot. The paints were in a powder form and then would be mixed with liquids such as cactus juice.