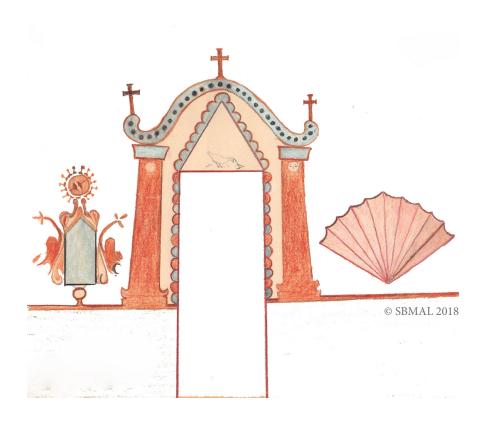

## Decorative Doorway

The space around doorways was often painted with floral or patterned designs. Much of the inspiration for painted decoration came from books which taught about European and Roman designs. Native Peoples were also skilled artists. You can see their influence throughout the missions in symbols like the deer figure that

holds a bow and arrow above a doorway at Mission San Fernando.

Before an artist could paint, the walls were covered with a white plaster, or paste. They would then scratch out the intended design with a sharp tool or use a stencil with a design already cut out. The artist could then begin painting. Artists also used a technique called marbelizing to decorate the walls. Marble or stone was popular in buildings in Europe but was not available in California, so artists tried to make the walls look like marble with paint.