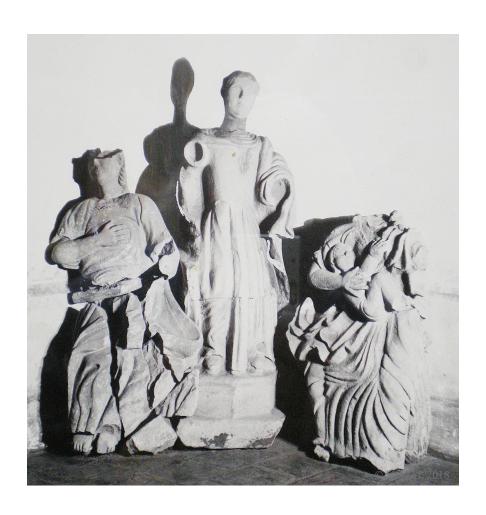

#### Statue Restoration

Statues were usually religious figures, including saints and representations of ideas such as hope or charity. Some sculptures featured animals such as the bear or mountain lion waterspout that filled the lavanderia at Santa Barbara, where the mission community did their laundry.

The stone used to create statues at Mission Santa Bárbara was cut from local sandstone and then carved out into a shape.

Stone work was an important trade in mission life. The Chumash had been working with stone for centuries and were experts with stone tools. Mission documents record many payments to Chumash masons, who worked with stone by laying floors, constructing reservoirs to hold water, and working on the aqueduct that carried water from the creek to the mission. Well known artisans also included those who were born in Mexico or Spain and travelled around Alta California for work.