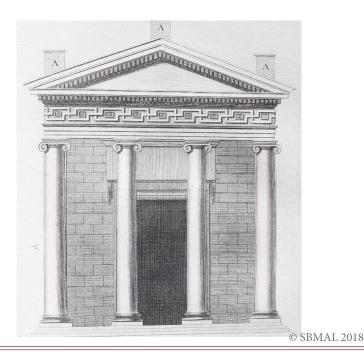

## Imported Colors

Bright colors and design were popular in California Mission decoration, and imported oil paints from Spain or the United States were the best type of paint for getting the brightest colors. Bright oranges, reds, and blues had to be imported from other places. But remember, 1812 was a bad year to order imported paints. The War

of 1812 disrupted the supply ships. While you wait for your supplies to arrive, complete the exercise below.

**Symmetry** was a popular part of design during the Mission Period. A line across a figure where the figure can be folded along that line into two matching parts is called a Line of Symmetry. Draw a line of symmetry in the architectural drawing below: