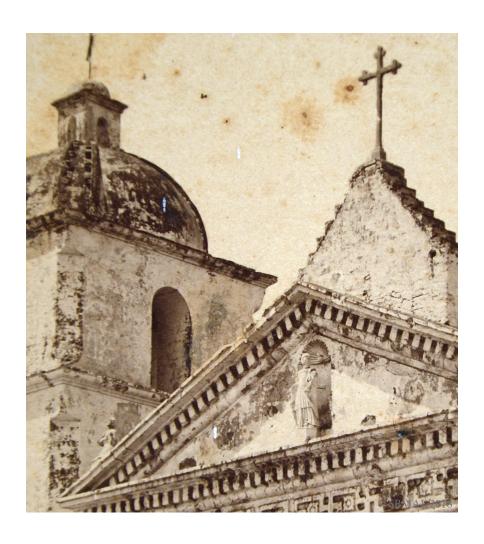

to Christianity and extending Spanish civilization and culture. Typically only one or two friars lived at each mission. By 1812 the Mission Santa Barbara church and convento, the parts of the building where friars lived, were complete. On December 21, 1812, a devastating earthquake destroyed most of the buildings at Mission Santa Barbara.