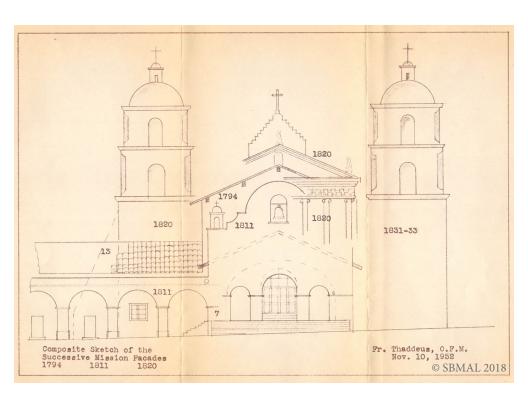

to Christianity and extending Spanish civilization and culture. Typically only one or two friars lived at each mission. By 1812 the Mission Santa Barbara church and convento, the parts of the building where friars lived, were complete. On December 21, 1812, a devastating earthquake destroyed most of the buildings at Mission Santa Barbara.