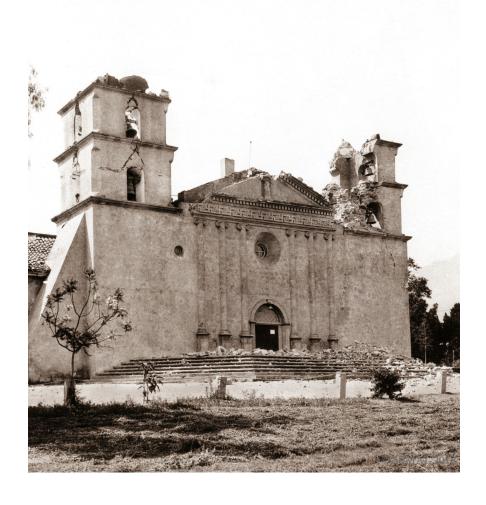

to Christianity and extending Spanish civilization and culture. Typically only one or two friars lived at each mission. By 1812 the Mission Santa Barbara church and convento, the parts of the building where friars lived, were complete. On December 21, 1812, a devastating earthquake destroyed most of the buildings at Mission Santa Barbara.