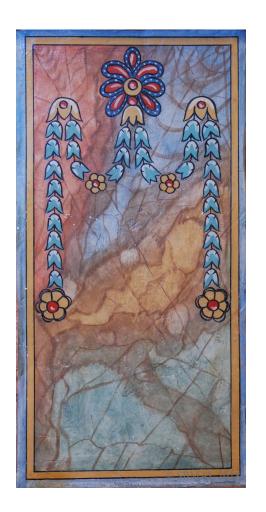

## Decorative Doorway

The space around doorways was often painted with floral or patterned designs. Much of the inspiration for painted decoration came from books which taught about European and Roman designs. Native Peoples were also skilled artists. You can see their influence throughout the missions in symbols like the deer figure that

holds a bow and arrow above a doorway at Mission San Fernando.

Before an artist could paint, the walls were covered with a white plaster, or paste. They would then scratch out the intended design with a sharp tool or use a stencil with a design already cut out. The artist could then begin painting. Artists also used a technique called marbelizing to decorate the walls. Marble or stone was popular in buildings in Europe but was not available in California, so artists tried to make the walls look like marble with paint.

If a mission used local resources to make paints, it was cheaper and faster than importing, which involved bringing oil paints from a different area or country. A wide variety of brightly colored oil paints could be imported from Spain or the United States.

### Local Colors

Bright colors and design were popular in the decoration of California Missions. Local sources of minerals were used to create paints for decorating. Minerals make up rocks, sand, and soil. They are an inorganic material, meaning they aren't made from plants or animals. Yellow colors were made using ochre, a type of clay, and

green colors were often made using copper found in rocks. Muted or dull red colors could be sourced from iron ore or cinnabar. The only non-mineral color used was black, which was created from charcoal or soot. The paints were in a powder form and then would be mixed with liquids such as cactus juice.

## Imported Colors

Bright colors and design were popular in California Mission decoration, and imported oil paints from Spain or the United States were the best type of paint for getting the brightest colors. Bright oranges, reds, and blues had to be imported from other places. But remember, 1812 was a bad year to order imported paints. The War