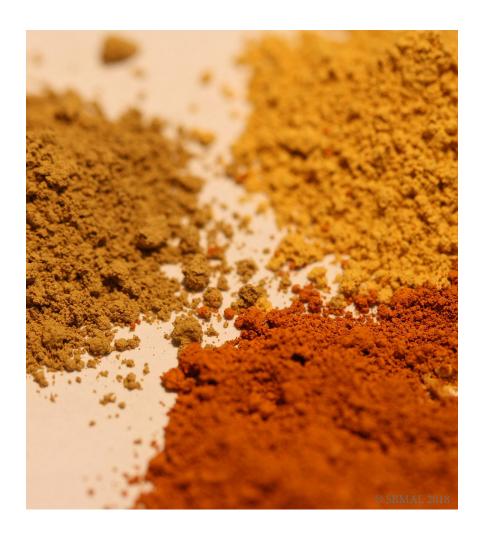

### Local Colors

Bright colors and design were popular in the decoration of California Missions. Local sources of minerals were used to create paints for decorating. Minerals make up rocks, sand, and soil. They are an inorganic material, meaning they aren't made from plants or animals. Yellow colors were made using ochre, a type of clay, and

green colors were often made using copper found in rocks. Muted or dull red colors could be sourced from iron ore or cinnabar. The only non-mineral color used was black, which was created from charcoal or soot. The paints were in a powder form and then would be mixed with liquids such as cactus juice.